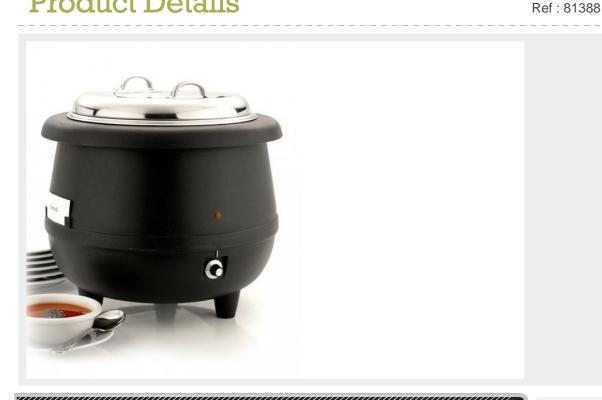

## **Product Details**



## 10ltr Electric Soup Kettle

## Specification

Weight 8 Inner Sold as Pcs Size Outer

**Zodiac Stainless Products Company** Selly Oak industrial Estate Elliot Road. Selly Oak Birmingham. B29 6LR

Main Telephone : + 44 (0) 121 472 7206 **UK Sales** : + 44 (0) 121 415 2540 Email : sales@zodiacspco.co.uk Web : www.zodiacspco.co.uk

## Customer Care

We pride ourselves not only on our expansive product portfolio but also our experienced sales staff who are only too happy to help you with any enquiry you may have. Should you need assistance in choosing the correct product, have any feedback you wish to express to us, or require general advice please do not hesitate to get in touch.